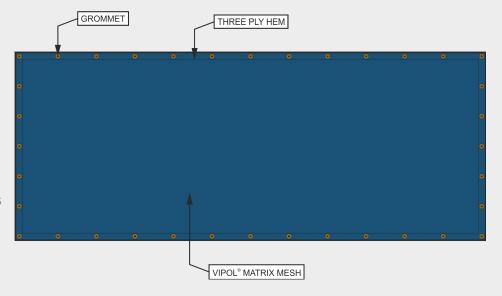

## **Specifications**

**Construction:** 1,000 denier x 800 denier Vipol® Matrix Mesh (18 x 14 ends/inch).

**Fabric Weight:** 10oz./sq. yd. **Shading:** 78% Shading. **Tensile Strength:** 360 x 320 lbs.

Edges: Three-ply reinforced edges.

**Thread:** High heat bonded polyester with UV inhibitors built into yarn. **Grommets:** #2 brass Grommets every 12".

**Seams:** 6' Screens are a solid panel with no horizontal seams. 9' Screens are two panels prayer seamed together with a reinforced

weld and one row of black UV treated thread at the center of the screen. They include grommets every 12".

Colors: Midnight Green, Black, Navy and Royal Blue. 19 other colors are available.

800-823-7356 AerFloSports.com