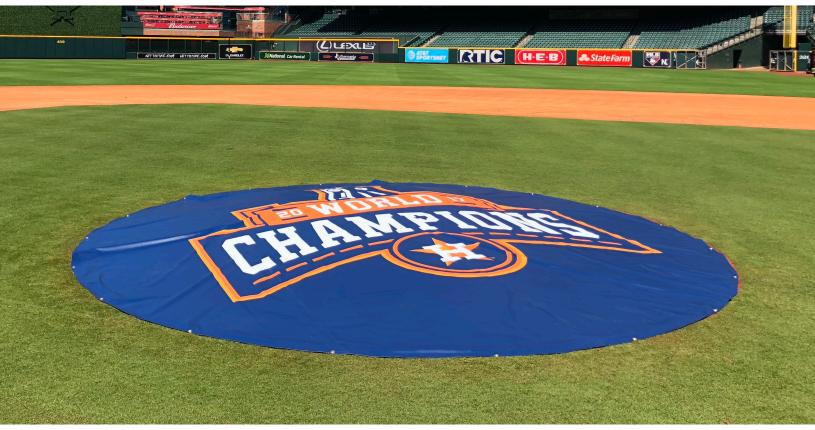

# BASEBALL TARP SIZES

Protect your field with our range of high-quality baseball tarps, designed for every level of play! From youth leagues to professional teams, our covers & tarps come in various sizes to cover bases, pitchers' mounds, and home plates. Ensure your field stays in top condition with the perfect fit for your needs.

### 18' Diameter:

Youth Home Plate & High School/College/Pro Pitchers Mound

### 26' Diameter:

High School/College/Pro Home Plate

### 30' Diameter:

High School/College/Pro Home Plate