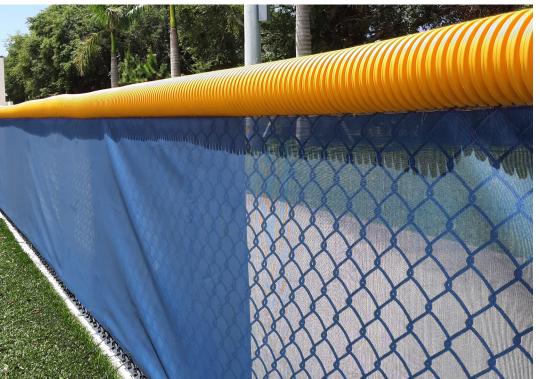

## POLYCAPO FENCE TOPPERS

## Protect your players and enhance your ballpark with PolyCap® Fence Topper.

Made of golden-yellow or black corrugated plastic tubing to give your field a superior, professional appearance while increasing visibility of the fence line and protecting players from injury. Matching 18" Tie Wraps available upon request.

The super durable surface cleans up easily with soap and water.

- 4-1/2" diameter
- 100% virgin resin
- Thicker walls for longer life
- UV inhibitor to enhance long term appearance
- Available in 100' and 250' coils
- Pre-slit for easy installation

Color: Golden-Yellow and Black