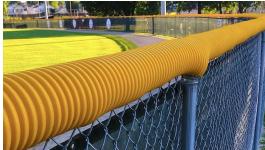

## POLYCAPO FENCE TOPPERS

## Protect your players and enhance your ballpark with PolyCap® Fence Topper.

Made of golden-yellow or black corrugated plastic tubing to give your field a superior, professional appearance while increasing visibility of the fence line and protecting players from injury. Matching 18" Tie Wraps available upon request.

The super durable surface cleans up easily with soap and water.

- 4-1/2" diameter
- 100% virgin resin
- Thicker walls for longer life
- UV inhibitor to enhance long term appearance
- Available in 100' and 250' coils
- Pre-slit for easy installation

Color: Golden-Yellow and Black