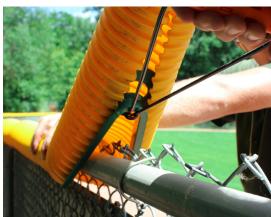

The Fence Cap Zipper is a simple wedge tool that makes fence cap and fence cover installation easy. Just attach the zinc-plated steel, press the end cap down, and pull the cord to close the fence cap at the bottom.