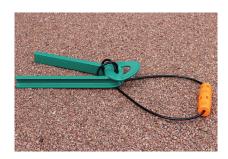

The Fence Cap Zipper is a simple wedge tool that makes fence cap and fence cover installation easy. Just attach the zinc-plated steel, press the end cap down, and pull the cord to close the fence cap at the bottom.