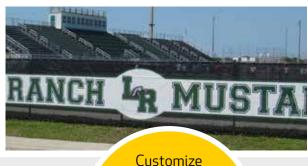

Choose from standard sizes of 6' and 9' heights or customize to suit your specific needs.

Aer-Flo Sports — **WE GOT YOU COVERED**.

WINDSCREEN LEAD TIMES: 10-15 days without printing or 15-20 days with imprinting